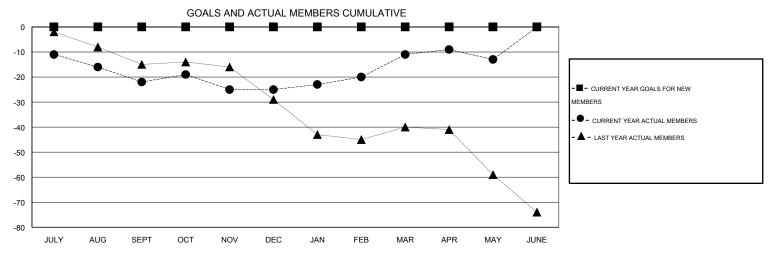

## LOCATION SOUTH DAKOTA

GMT CA 1

| Clubs         |                  |                     |                            |                             | Members               |                    |                            |                              |                             |  |
|---------------|------------------|---------------------|----------------------------|-----------------------------|-----------------------|--------------------|----------------------------|------------------------------|-----------------------------|--|
|               | RESU             | LTS FOR 2013-2014   |                            |                             | RESULTS FOR 2013-2014 |                    |                            |                              |                             |  |
| QUARTER       | NEW CLUB<br>GOAL | ACTUAL NEW<br>CLUBS | ACTUAL<br>DROPPED<br>CLUBS | ACTUAL NET<br>GAIN/<br>LOSS | QUARTER               | NEW MEMBER<br>GOAL | ACTUAL TOTAL MEMBERS ADDED | ACTUAL<br>DROPPED<br>MEMBERS | ACTUAL NET<br>GAIN/<br>LOSS |  |
| JULY/AUG/SEPT | 0                | 0                   | 1                          | -1                          | JULY/AUG/SEPT         | 0                  | 14                         | 36                           | -22                         |  |
| OCT/NOV/DEC   | 0                | 0                   | 0                          | 0                           | OCT/NOV/DEC           | 0                  | 33                         | 36                           | -3                          |  |
| JAN/FEB/MAR   | 0                | 0                   | 0                          | 0                           | JAN/FEB/MAR           | 0                  | 33                         | 19                           | 14                          |  |
| APR/MAY/JUNE  | 0                | 0                   | 0                          | 0                           | APR/MAY/JUNE          | 0                  | 18                         | 20                           | -2                          |  |

## GOALS AND ACTUAL NEW CLUBS CUMULATIVE

| DROPPED CLUBS: 1           |     | 30 CLUBS OF 50 ADDED 1 OR MORE NEW MEMBERS | GENDER DISTRIBU       |              |     |
|----------------------------|-----|--------------------------------------------|-----------------------|--------------|-----|
| DROPPED MEMBERS            |     |                                            | FEMALE                | 375 (26.11%) |     |
| DECEASED                   | 19  | CLICK HERE FOR HEALTH                      | FAMILY UNIT MEMBERS   |              | 215 |
| CLUB CANCELLED U  OTHER 92 |     | ASSESSMENT DATA                            | HEAD OF HOUSEHOLD     |              |     |
| TOTAL                      | 111 |                                            | NON-HEAD OF HOUSEHOLD |              |     |